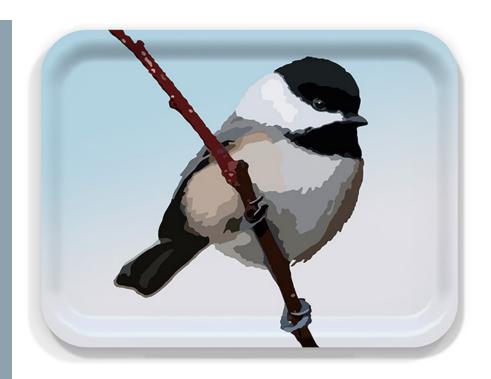

## Birchwood Trays

#### **New Product!**

Designed in Maine and made in Finland, these high quality lightweight trays are made of sheets of birchwood veneer sourced from certified sustainable forests.

## Tray Options

BARRED OWL BOWL-TRAY-MD BOWL-TRAY-LG BOWL-TRAY-RD

BLACK-CAPPED CHICKADEE BCC-TRAY-MD BCC-TRAY-LG BCC-TRAY-RD

NORTHERN CARDINAL NCAR-TRAY-MD NCAR-TRAY-LG NCAR-TRAY-RD

SNOWY OWL SOWL-TRAY-MD SOWL-TRAY-LG SOWL-TRAY-RD