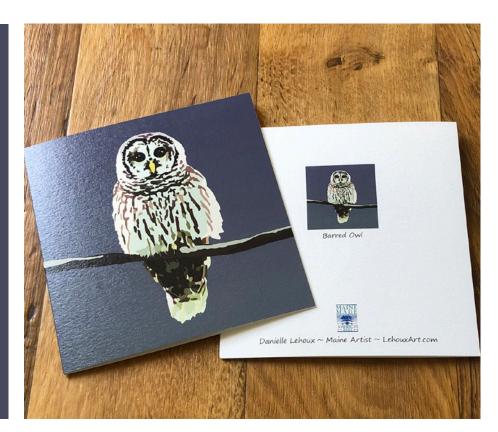

## Bird Note Cards

Cards are 5x5 inches printed on high quality eggshell paper with a beautiful glossy finish. All cards come labeled with artist information, bird name, and Maine Made logo on the back. Cards are blank inside.

Individually packaged in a protective plastic sleeve with white envelope. Cards and envelopes can be shipped without plastic if preferred.

Minimum quantity: 6 per design.

#### Bird Note Card Options

American Crow NC-CROW

American Goldfinch NC-GFIN

American Robin NC-AROB

Atlantic Puffin NC-PUFF

Baltimore Oriole NC-BOR

Barred Owl NC-BOWL

Belted Kingfisher NC-KING