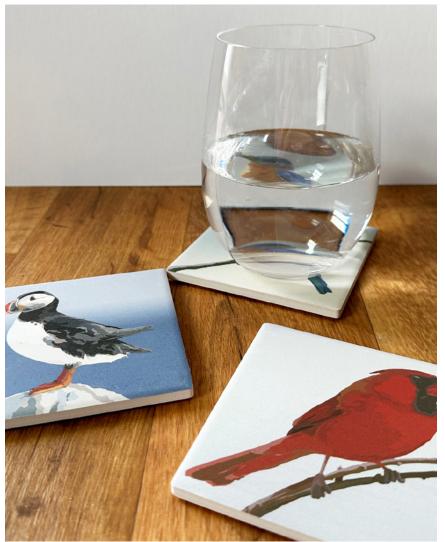

## Absorbent Stone Coasters

Lehoux Art's most popular product, these sophisticated, high quality absorbent cork-backed stone coasters make an exellent addition to any home.

Their sandstone surface absorbs moisture and heat exceptionally well. Condensation sinks right in to protect your furniture. Artwork is heat absorbed directly into the coaster, which means it won't fade.

## Stone Coaster Options

American Goldfinch SC-GFIN

American Crow SC-CROW

Atlantic Puffin SC-PUFF

Baltimore Oriole SC-BOR

Barred Owl SC-BOWL

Belted Kingfisher SC-KING

Black-capped Chickadee SC-BCC