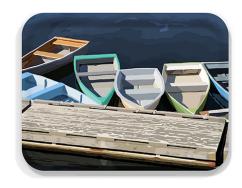

## Birchwood Trays

#### **New Product!**

Designed in Maine and made in Finland, these high quality lightweight trays are made of sheets of birchwood veneer sourced from certified sustainable forests.

#### Sizes & Pricing:

Medium: 8" x 11"
Large: 16.5" x 12.5"
Round: 15.7" diamete

Order minimum: 3 trays of the same size per design.

Note, due to the handmade nature of this product as well as overseas manufacturing, trays may take up to 3 weeks for delivery if not already in stock, so please plan accordingly.