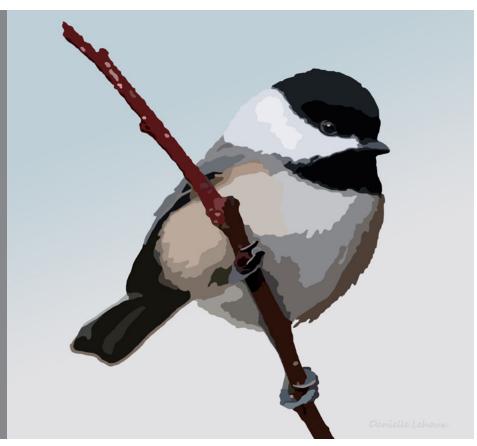

Black-capped Chickadee NC-BCC

Blue Jay NC-BLUJ

Common Eider NC-EIDR

Common Loon NC-LOON

Dark-eyed Junco NC-DJUN

Eastern Bluebird NC-EBLU

Eastern Towhee NC-ETOW

Great Blue Heron NC-GBH

#### Bird Magnet Options

American Crow MAG-CROW

American Goldfinch MAG-GFIN

Atlantic Puffin MAG-PUFF

**Baltimore Oriole** MAG-BOR

Barred Owl MAG-BOWL

Belted Kingfisher MAG-KING

Black-capped Chickadee MAG-BCC