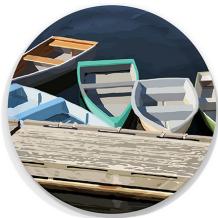

## Birchwood Trays

#### **New Product!**

Designed in Maine and made in Finland, these high quality lightweight trays are made of sheets of birchwood veneer sourced from certified sustainable forests.

#### Sizes & Pricing:

Medium: 8" x 11"
Large: 16.5" x 12.5"
Round: 15.7" diamete

Order minimum: 3 trays of the same size per design.

Note, due to the handmade nature of this product as well as overseas manufacturing, trays may take up to 3 weeks for delivery if not already in stock, so please plan accordingly.