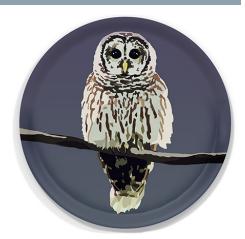

## Birchwood Trays

#### **New Product!**

Designed in Maine and made in Finland, these high quality lightweight trays are made of sheets of birchwood veneer sourced from certified sustainable forests.

## Tray Options

BARRED OWL BOWL-TRAY-MD BOWL-TRAY-LG BOWL-TRAY-RD

BLACK-CAPPED CHICKADEE BCC-TRAY-MD BCC-TRAY-LG BCC-TRAY-RD

NORTHERN CARDINAL NCAR-TRAY-MD NCAR-TRAY-LG NCAR-TRAY-RD

SNOWY OWL SOWL-TRAY-MD SOWL-TRAY-LG SOWL-TRAY-RD