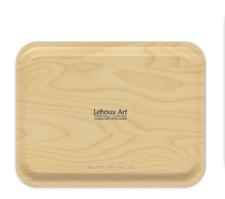

## Birchwood Trays

#### **New Product!**

Designed in Maine and made in Finland, these high quality lightweight trays are made of sheets of birchwood veneer sourced from certified sustainable forests.

#### Sizes & Pricing:

Medium: 8" x 11"
Large: 16.5" x 12.5"
Round: 15.7" diamete

Order minimum: 3 trays of the same size per design.

Note, due to the handmade nature of this product as well as overseas manufacturing, trays may take up to 3 weeks for delivery if not already in stock, so please plan accordingly.