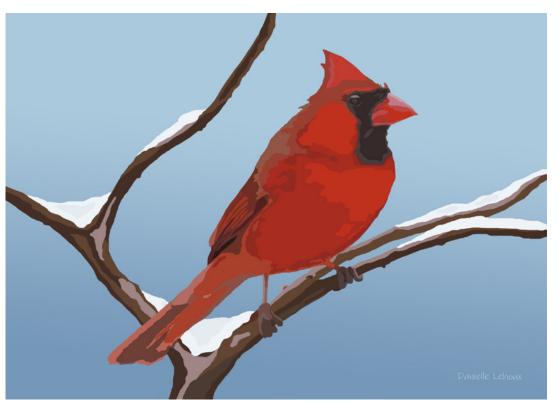

## Bird Art Prints

All bird art prints are printed inhouse on heavyweight Canon luster paper that resists both glare and fingerprints while offering great color saturation. Each print comes sleeved with a certificate of authenticity inserted in the back.

#### **AVAILABLE SIZES:**

5x5 - mounted in an 8x8 inch acid-free white mat.

8x8 - mounted in a 12x12 inch acid-free white mat.

No minimum order quantity.

## Bird Art Print Options

Hermit Thrush AP-HERM

Herring Gull AP-HGUL

Killdeer AP-KDEE

Northern Cardinal AP-NCAR

Northern Flicker AP-NFLI

Piping Plover AP-PPLO

Purple Finch AP-PFIN