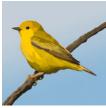

#### Bird Magnet Options

American Crow MAG-CROW

American Goldfinch MAG-GFIN

Atlantic Puffin MAG-PUFF

**Baltimore Oriole** MAG-BOR

Barred Owl MAG-BOWL

Belted Kingfisher MAG-KING

Black-capped Chickadee MAG-BCC