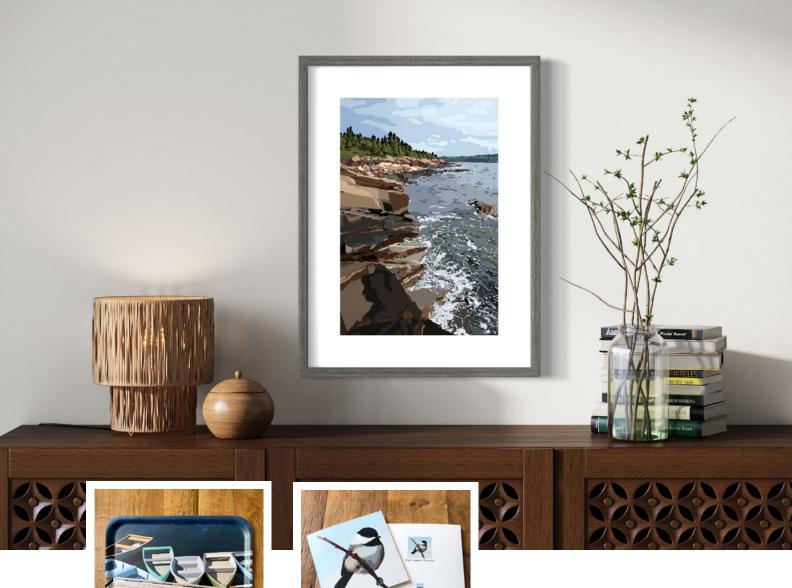

## Bird Art Prints

All bird art prints are printed inhouse on heavyweight Canon luster paper that resists both glare and fingerprints while offering great color saturation. Each print comes sleeved with a certificate of authenticity inserted in the back.

#### **AVAILABLE SIZES:**

5x5 - mounted in an 8x8 inch acid-free white mat.

8x8 - mounted in a 12x12 inch acid-free white mat.

No minimum order quantity.

#### Bird Art Print Options

American Goldfinch AP-GFIN

American Robin AP-AROB

American Crow AP-CROW

Atlantic Puffin AP-PUFF

Baltimore Oriole AP-BOR

Barred Owl AP-BOWL

Belted Kingfisher AP-KING

Black-capped Chickadee AP-BCC

Blue Jay AP-BLUJ

Common Eider AP-EIDR

Common Loon AP-LOON

Dark-eyed Junco AP-DJUN

Eastern Bluebird AP-EBLU

Eastern Towhee AP-ETOW

Great Blue Heron AP-GBH

## Bird Art Print Options

Hermit Thrush AP-HERM

Herring Gull AP-HGUL

Killdeer AP-KDEE

Northern Cardinal AP-NCAR

Northern Flicker AP-NFLI

Piping Plover AP-PPLO

Purple Finch AP-PFIN

Red-bellied Woodpecker AP-RWD

Red-breasted Nuthatch AP-RNUT

Rose-breasted Grosbeak AP-RGRO

Ruby-throated Hummingbird

Snowy Owl AP-SOWL

Tree Swallow AP-TSWA

Tufted Titmouse
AP-TTIT

Yellow-rumped Warbler AP-YRW