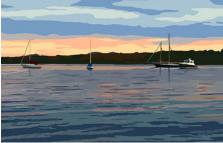

## Scenic Art Prints

All scenic art prints are using archival ink printed in-house on heavyweight Canon luster paper that resists both glare and fingerprints while offering great color saturation. Each print comes sleeved with a certificate of authenticity inserted in the back.

#### **AVAILABLE SIZES:**

6x9: mounted in a 9x12 in. acid-free white mat.

8x10: mounted in an 11x14 inch acid-free white mat. (Note, some of the artwork does get cut off as a result of this aspect ratio compared to the other print sizes).

8x12: mounted in a 12x16 inch acid-free white mat.

12x18 - printed on 13x19 paper with a half inch white border and mounted on a 13x19 inch backer board (no mat).

Nubble - Summer AP-NLS

Wood Island AP-WIL

Portland Head AP-PHL

Spring Point Ledge AP-SPL

Pemaquid Point AP-PPL

Marshall Point AP-MPL

Owls Head AP-OHL

Rockland Breakwater AP-RBL

Bass Harbor Head AP-BHH

West Quoddy AP-WQH

#### Scenic Art Prints

Ocean Path - Acadia AP-OPA

Jordan Pond - Acadia AP-JPA

Moonrise AP-MOON

Drakes Island Beach AP-DIB

Perkins Cove AP-PCO

Marginal Way (Ogunquit) AP-MWO

Great Wass Island AP-GWI

Buoys AP-BUOY

Birch Point Beach State Park
AP-BPSP

Belfast Bay Sunset AP-BBS

Dinghies AP-DING

Lobster Boats (Port Clyde) AP-PCLY