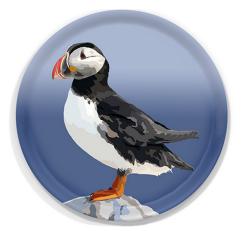

Do not use the tray as a cutting board as sharp items can damage the melamine seal.
- Tray is sealed with transparent melamine coat on both sides.
   Spills can be wiped off or handwashed. Cleaning in dishwasher is not recommended and will cause fading over time.







Medium Large Round

## Tray Options



1901 Maine Flag 1901-TR-MD 1901-TR-LG 1901-TR-RD







BUOY-TR-MD
BUOY-TR-LG
BUOY-TR-RD







**DINGHIES**DING-TR-MD
DING-TR-LG
DING-TR-RD







LOBO-TRAY-MD LOBO-TRAY-LG LOBO-TRAY-RD





## Tray Options



**NUBBLE LIGHT - SUMMER NLS-TRAY-MD** NLS-TRAY-LG NLS-TRAY-RD









**PEMAQUID POINT LIGHT** PPL-TRAY-MD PPL-TRAY-LG PPL-TRAY-RD







**BASS HARBOR HEAD LIGHT BHHL-TRAY-MD** BHHL-TRAY-LG BHHL-TRAY-RD







**ATLANTIC PUFFIN** PUFF-TRAY-MD **PUFF-TRAY-LG** PUFF-TRAY-RD





## Tray Options

BARRED OWL BOWL-TRAY-MD BOWL-TRAY-LG BOWL-TRAY-RD









BLACK-CAPPED CHICKADEE BCC-TRAY-MD BCC-TRAY-LG BCC-TRAY-RD







NORTHERN CARDINAL NCAR-TRAY-MD NCAR-TRAY-LG NCAR-TRAY-RD







SNOWY OWL SOWL-TRAY-MD SOWL-TRAY-LG SOWL-TRAY-RD





## Bird Note Cards

Cards are 5x5 inches printed on high quality eggshell paper with a beautiful glossy finish. All cards come labeled with artist information, bird name, and Maine Made logo on the back. Cards are blank inside.

Individually packaged in a protective plastic sleeve with white envelope. Cards and envelopes can be shipped without plastic if preferred.

Minimum quantity: 6 per design.



# Scenic Note Cards

Scenic cards are A2 size (4.25x5.5 in) printed on a smooth, heavyweight card stock with a glossy finish. All card