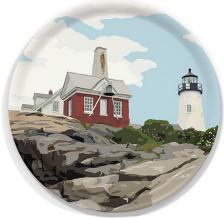

## Birchwood Trays

#### **New Product!**

Designed in Maine and made in Finland, these high quality lightweight trays are made of sheets of birchwood veneer sourced from certified sustainable forests.

#### Sizes & Pricing:

Medium: 8" x 11"
Large: 16.5" x 12.5"
Round: 15.7" diamete

Order minimum: 3 trays of the same size per design.

Note, due to the handmade nature of this product as well as overseas manufacturing, trays may take up to 3 weeks for delivery if not already in stock, so please plan accordingly.

## Tray Options

**NUBBLE LIGHT - SUMMER NLS-TRAY-MD** NLS-TRAY-LG NLS-TRAY-RD

**PEMAQUID POINT LIGHT** PPL-TRAY-MD PPL-TRAY-LG PPL-TRAY-RD

**BASS HARBOR HEAD LIGHT BHHL-TRAY-MD** BHHL-TRAY-LG BHHL-TRAY-RD