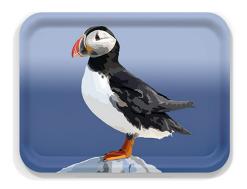

- Do not use the tray as a cutting board as sharp items can damage the melamine seal.
- Tray is sealed with transparent melamine coat on both sides.
   Spills can be wiped off or handwashed. Cleaning in dishwasher is not recommended and will cause fading over time.







Medium Large Round

## Tray Options



1901 Maine Flag 1901-TR-MD 1901-TR-LG 1901-TR-RD







BUOY-TR-MD
BUOY-TR-LG
BUOY-TR-RD







**DINGHIES**DING-TR-MD
DING-TR-LG
DING-TR-RD







LOBO-TRAY-MD LOBO-TRAY-LG LOBO-TRAY-RD





## Tray Options



**NUBBLE LIGHT - SUMMER NLS-TRAY-MD** NLS-TRAY-LG NLS-TRAY-RD









**PEMAQUID POINT LIGHT** PPL-TRAY-MD PPL-TRAY-LG PPL-TRAY-RD







**BASS HARBOR HEAD LIGHT BHHL-TRAY-MD** BHHL-TRAY-LG BHHL-TRAY-RD







**ATLANTIC PUFFIN** PUFF-TRAY-MD **PUFF-TRAY-LG** PUFF-TRAY-RD





## Tray Options

BARRED OWL BOWL-TRAY-MD BOWL-TRAY-LG BOWL-TRAY-RD









BLACK-CAPPED CHICKADEE BCC-TRAY-MD BCC-TRAY-LG BCC-TRAY-RD







NORTHERN CARDINAL NCAR-TRAY-MD NCAR-TRAY-LG NCAR-TRAY-RD







SNOWY OWL SOWL-TRAY-MD SOWL-TRAY-LG SOWL-TRAY-RD





## Bird Note Cards

Cards are 5x5 inches printed on high quality eggshell paper with a beautiful glossy finish. All cards come labeled with artist information, bird name, and Maine Made logo on the back. Cards are blank inside.

Individually packaged in a protective plastic sleeve with white envelope. Cards and envelopes can be shipped without plastic if preferred.

Minimum quantity: 6 per design.



# Scenic Note Cards

Scenic cards are A2 size (4.25x5.5 in) printed on a smooth, heavyweight card stock with a glossy finish. All ca