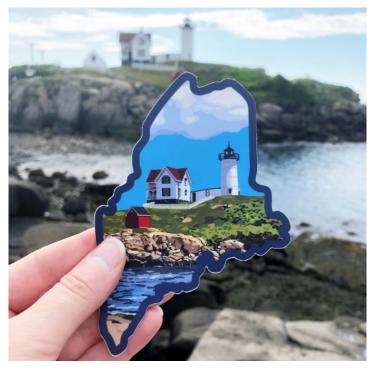

8x12: mounted in a 12x16 inch acid-free white mat.

12x18 - printed on 13x19 paper with a half inch white border and mounted on a 13x19 inch backer board (no mat).

Nubble - Summer AP-NLS

Wood Island AP-WIL