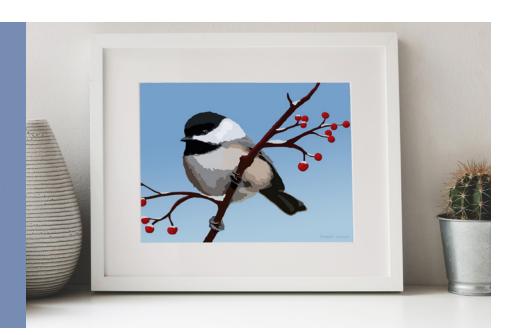

## Bird Art Prints

All bird art prints are printed inhouse on heavyweight Canon luster paper that resists both glare and fingerprints while offering great color saturation. Each print comes sleeved with a certificate of authenticity inserted in the back.

#### **AVAILABLE SIZES:**

5x5 - mounted in an 8x8 inch acid-free white mat.

8x8 - mounted in a 12x12 inch acid-free white mat.

No minimum order quantity.