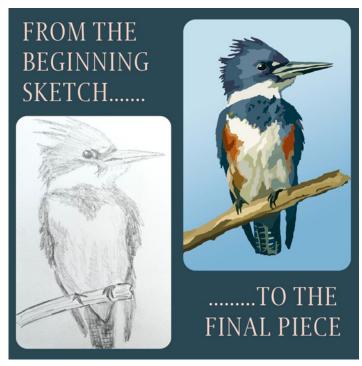

Danielle uses a stylus as her "paintbrush" and her computer screen as her "canvas" as she creates her digital artwork. Unlike traditional painting, she works in layers, starting with the foreground then moving backward, creating shapes that, when viewed together make up the entire finished piece. Artwork often starts as a rough sketch, as pictured to the right.