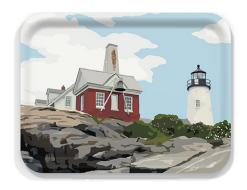

## Birchwood Trays

#### **New Product!**

Designed in Maine and made in Finland, these high quality lightweight trays are made of sheets of birchwood veneer sourced from certified sustainable forests.

#### Sizes & Pricing:

Medium: 8" x 11"
Large: 16.5" x 12.5"
Round: 15.7" diamete

Order minimum: 3 trays of the same size per design.

Note, due to the handmade nature of this product as well as overseas manufacturing, trays may take up to 3 weeks for delivery if not already in stock, so please plan accordingly.

## Tray Options

**NUBBLE LIGHT - SUMMER NLS-TRAY-MD** NLS-TRAY-LG NLS-TRAY-RD

**PEMAQUID POINT LIGHT** PPL-TRAY-MD PPL-TRAY-LG PPL-TRAY-RD

**BASS HARBOR HEAD LIGHT BHHL-TRAY-MD** BHHL-TRAY-LG BHHL-TRAY-RD