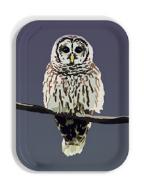

## Tray Options

BARRED OWL BOWL-TRAY-MD BOWL-TRAY-LG BOWL-TRAY-RD

BLACK-CAPPED CHICKADEE BCC-TRAY-MD BCC-TRAY-LG BCC-TRAY-RD

NORTHERN CARDINAL NCAR-TRAY-MD NCAR-TRAY-LG NCAR-TRAY-RD

SNOWY OWL SOWL-TRAY-MD SOWL-TRAY-LG SOWL-TRAY-RD