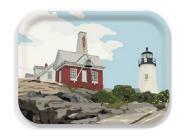

## Birchwood Trays

#### **New Product!**

Designed in Maine and made in Finland, these high quality lightweight trays are made of sheets of birchwood veneer sourced from certified sustainable forests.

#### Sizes & Pricing:

Medium: 8" x 11"
Large: 16.5" x 12.5"
Round: 15.7" diamete

Order minimum: 3 trays of the same size per design.

Note, due to the handmade nature of this product as well as overseas manufacturing, trays may take up to 3 weeks for delivery if not already in stock, so please plan accordingly.

## Tray Options

**NUBBLE LIGHT - SUMMER NLS-TRAY-MD** NLS-TRAY-LG NLS-TRAY-RD

**PEMAQUID POINT LIGHT** PPL-TRAY-MD PPL-TRAY-LG PPL-TRAY-RD

**BASS HARBOR HEAD LIGHT BHHL-TRAY-MD** BHHL-TRAY-LG BHHL-TRAY-RD