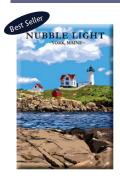

8x12: mounted in a 12x16 inch acid-free white mat.

12x18 - printed on 13x19 paper with a half inch white border and mounted on a 13x19 inch backer board (no mat).

Nubble - Summer AP-NLS

Wood Island AP-WIL