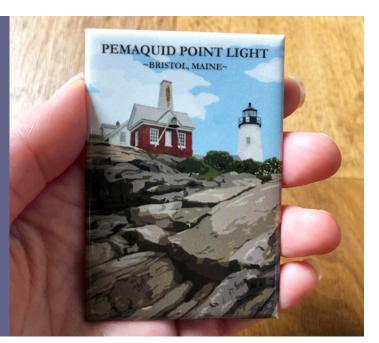

Crab Pattern SC-CRPA

Sand Dollar Pattern SC-SDPA

Starfish Pattern SC-STPA

Nubble Light - Summer SC-NLS

Wood Island Light SC-WIL

Portland Head Light SC-PHL

Spring Point Ledge SC-SPLL

Pemaquid Point Light SC-PPL

#### Maine Magnet Options

Nubble Light - Summer MAG-NLS

Nubble Light - Winter MAG-NLW

Wood Island Light MAG-WIL

Spring Pt Ledge Light MAG-SPL

Portland Head Light MAG-PHL

Pemaquid Point Light MAG-PPL

Marshall Point Light MAG-MPL

#### Maine Sticker Options

Nubble Light RS-NLS

Wood Island Light RS-WIL

Portland Head Light RS-PHL

Spring Point Ledge Light RS-SPL

Pemaquid Point Light RS-PPL

Marshall Point Light RS-MPL

Owls Head Light RS-OHL

Portland Head AP-PHL

Spring Point Ledge AP-SPL

Pemaquid Point AP-PPL

Marshall Point AP-MPL

Owls Head AP-OHL

Rockland Breakwater AP-RBL

Bass Harbor Head AP-BHH

West Quoddy AP-WQH