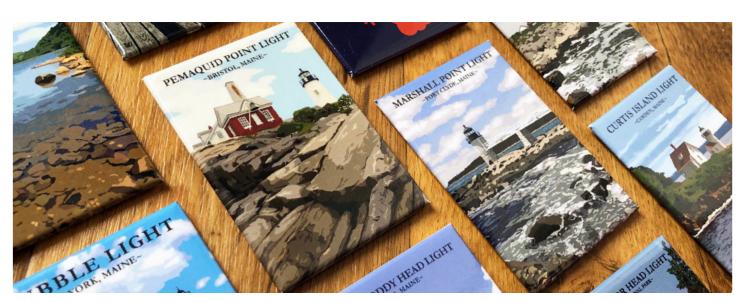

# Scenic Note Cards

Scenic cards are A2 size (4.25x5.5 in) printed on a smooth, heavyweight card stock with a glossy finish. All cards are labeled with artist information, location, and Maine Made logo on the back. Cards are blank inside.

## Scenic Note Card Options

Belfast Bay Sunset NC-BBS

Great Wass Island NC-GWI

Marginal Way NC-MWO

Port Clyde NC-PCLY

Birch Point Beach SP NC-BPSP

Dinghies NC-DING

Mount Katahdin NC-KAT

Mount Kineo NC-KIN

1901 Maine Flag NC-1901

South End Portsmouth NC-SEND

Buoys NC-BUOY

Moonrise NC-MOON

Jordan Pond NC-JPA

Perkins Cove NC-PCO

Drakes Isl. Beach NC-DIB

Ocean Path NC-OPA

Nubble-Summer NC-NLS

Nubble -Winter NC-NLW

Spring Point Ledge NC-SPL

Portland Head NC-PHL

Pemaquid Point NC-PPL

Marshall Point NC-MPL

Owls Head NC-OHL

Rockland NC-RBL

Curtis Island NC-CIL

Bass Harbor Head NC-BHH

West Quoddy NC-WQH

Wood Island NC-WIL