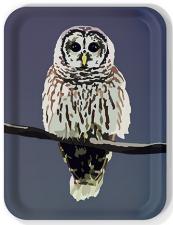

## Tray Options

BARRED OWL BOWL-TRAY-MD BOWL-TRAY-LG BOWL-TRAY-RD

BLACK-CAPPED CHICKADEE BCC-TRAY-MD BCC-TRAY-LG BCC-TRAY-RD

NORTHERN CARDINAL NCAR-TRAY-MD NCAR-TRAY-LG NCAR-TRAY-RD

SNOWY OWL SOWL-TRAY-MD SOWL-TRAY-LG SOWL-TRAY-RD