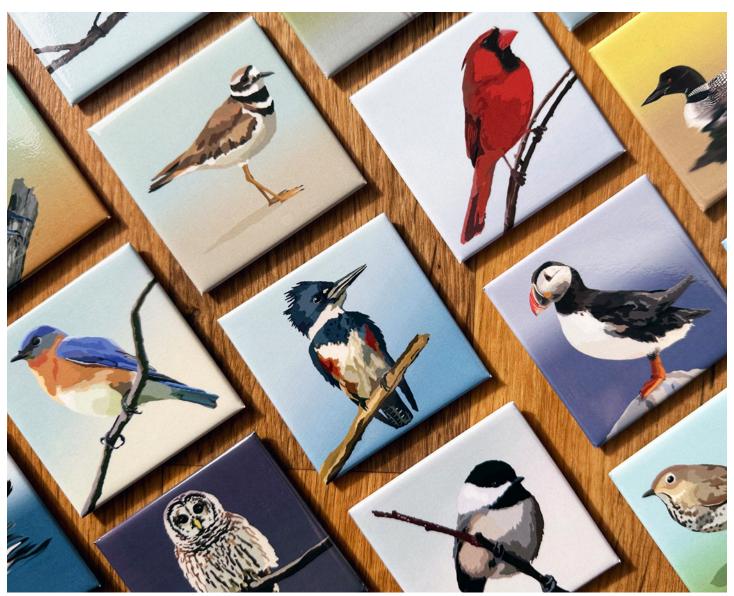

## Absorbent Stone Coasters

Lehoux Art's most popular product, these sophisticated, high quality absorbent cork-backed stone coasters make an exellent addition to any home.

Their sandstone surface absorbs moisture and heat exceptionally well. Condensation sinks right in to protect your furniture. Artwork is heat absorbed directly into the coaster, which means it won't fade.

Due to the natural stone material, there may be some slight surface imperfections or color variations from piece to piece that make each one slightly unique.

#### Size and specs:

Coasters measure 4x4 inches and are bulk wrapped during shipping to prevent scratching. Each coaster comes labeled with the Lehoux Art logo on the back. Care cards are included.

Minimum quantity: 3 per design

## Stone Coaster Options

American Goldfinch SC-GFIN

American Crow SC-CROW

Atlantic Puffin SC-PUFF

Baltimore Oriole SC-BOR

Barred Owl SC-BOWL

Belted Kingfisher SC-KING

Black-capped Chickadee SC-BCC

Blue Jay SC-BLUJ

Common Loon SC-LOON

Eastern Bluebird SC-EBLU

Great Blue Heron SC-GBH

Herring Gull SC-HGUL

Northern Cardinal SC-NCAR

Piping Plover SC-PPLO

Purple Finch SC-PFIN

Red-breasted Nuthatch SC-RNUT

Ruby-throated Hummingbird SC-RHUM

Snowy Owl SC-SOWL

Tufted Titmouse SC-TTIT