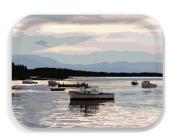

## Scenic Art Prints

All scenic art prints are using archival ink printed in-house on heavyweight Canon luster paper that resists both glare and fingerprints while offering great color saturation. Each print comes sleeved with a certificate of authenticity inserted in the back.

#### **AVAILABLE SIZES:**

6x9: mounted in a 9x12 in. acid-free white mat.

8x10: mounted in an 11x14 inch acid-free white mat. (Note, some of the artwork does get cut off as a result of this aspect ratio compared to the other print sizes).

8x12: mounted in a 12x16 inch acid-free white mat.

12x18 - printed on 13x19 paper with a half inch white border and mounted on a 13x19 inch backer board (no mat).

Nubble - Summer AP-NLS

Wood Island AP-WIL