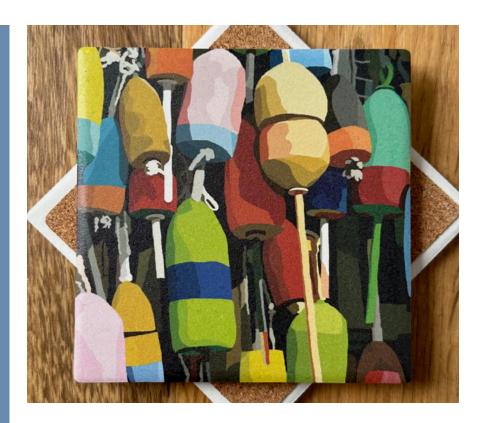

## Absorbent Stone Coasters

Lehoux Art's most popular product, these sophisticated, high quality absorbent cork-backed stone coasters make an exellent addition to any home.

Their sandstone surface absorbs moisture and heat exceptionally well. Condensation sinks right in to protect your furniture. Artwork is heat absorbed directly into the coaster, which means it won't fade.

## Stone Coaster Options

1901 Maine Flag SC-1901

Lobster SC-LOB

Buoys SC-BUOY

Dinghies SC-DING

LOBSTER BOATS SC-BOAT

Ocean SC-OCEA

Lobster Pattern SC-LOPA