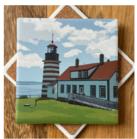

## Absorbent Stone Coasters

Lehoux Art's most popular product, these sophisticated, high quality absorbent cork-backed stone coasters make an exellent addition to any home.

Their sandstone surface absorbs moisture and heat exceptionally well. Condensation sinks right in to protect your furniture. Artwork is heat absorbed directly into the coaster, which means it won't fade.

## Stone Coaster Options

American Goldfinch SC-GFIN

American Crow SC-CROW

Atlantic Puffin SC-PUFF

Baltimore Oriole SC-BOR

Barred Owl SC-BOWL

Belted Kingfisher SC-KING

Black-capped Chickadee SC-BCC