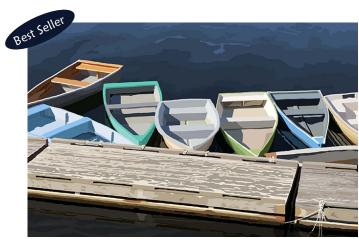

## Scenic Art Prints

All scenic art prints are using archival ink printed in-house on heavyweight Canon luster paper that resists both glare and fingerprints while offering great color saturation. Each print comes sleeved with a certificate of authenticity inserted in the back.

#### **AVAILABLE SIZES:**

6x9: mounted in a 9x12 in. acid-free white mat.

8x10: mounted in an 11x14 inch acid-free white mat. (Note, some of the artwork does get cut off as a result of this aspect ratio compared to the other print sizes).

8x12: mounted in a 12x16 inch acid-free white mat.

12x18 - printed on 13x19 paper with a half inch white border and mounted on a 13x19 inch backer board (no mat).

Nubble - Summer AP-NLS

Wood Island AP-WIL

Portland Head AP-PHL

Spring Point Ledge AP-SPL

Pemaquid Point AP-PPL

Marshall Point AP-MPL

Owls Head AP-OHL

Rockland Breakwater AP-RBL

Bass Harbor Head AP-BHH

West Quoddy AP-WQH

#### Scenic Art Prints

Ocean Path - Acadia AP-OPA

Jordan Pond - Acadia AP-JPA

Moonrise AP-MOON

Drakes Island Beach AP-DIB

Perkins Cove AP-PCO

Marginal Way (Ogunquit) AP-MWO

Great Wass Island AP-GWI

Buoys AP-BUOY

Birch Point Beach State Park
AP-BPSP

Belfast Bay Sunset AP-BBS

Dinghies AP-DING

Lobster Boats (Port Clyde) AP-PCLY