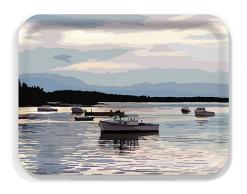

## Scenic Art Prints

All scenic art prints are using archival ink printed in-house on heavyweight Canon luster paper that resists both glare and fingerprints while offering great color saturation. Each print comes sleeved with a certificate of authenticity inserted in the back.

#### **AVAILABLE SIZES:**

6x9: mounted in a 9x12 in. acid-free white mat.

8x10: mounted in an 11x14 inch acid-free white mat. (Note, some of the artwork does get cut off as a result of this aspect ratio compared to the other print sizes).

8x12: mounted in a 12x16 inch acid-free white mat.

12x18 - printed on 13x19 paper with a half inch white border and mounted on a 13x19 inch backer board (no mat).

Nubble - Summer AP-NLS

Wood Island AP-WIL