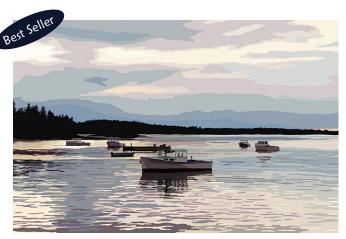

## Scenic Art Prints

All scenic art prints are using archival ink printed in-house on heavyweight Canon luster paper that resists both glare and fingerprints while offering great color saturation. Each print comes sleeved with a certificate of authenticity inserted in the back.

#### **AVAILABLE SIZES:**

6x9: mounted in a 9x12 in. acid-free white mat.

8x10: mounted in an 11x14 inch acid-free white mat. (Note, some of the artwork does get cut off as a result of this aspect ratio compared to the other print sizes).

8x12: mounted in a 12x16 inch acid-free white mat.

12x18 - printed on 13x19 paper with a half inch white border and mounted on a 13x19 inch backer board (no mat).

Nubble - Summer AP-NLS

Wood Island AP-WIL

Portland Head AP-PHL

Spring Point Ledge AP-SPL

Pemaquid Point AP-PPL

Marshall Point AP-MPL

Owls Head AP-OHL

Rockland Breakwater AP-RBL

Bass Harbor Head AP-BHH

West Quoddy AP-WQH

#### Scenic Art Prints

Ocean Path - Acadia AP-OPA

Jordan Pond - Acadia AP-JPA

Moonrise AP-MOON

Drakes Island Beach AP-DIB

Perkins Cove AP-PCO

Marginal Way (Ogunquit) AP-MWO

Great Wass Island AP-GWI

Buoys AP-BUOY

Birch Point Beach State Park
AP-BPSP

Belfast Bay Sunset AP-BBS

Dinghies AP-DING

Lobster Boats (Port Clyde) AP-PCLY