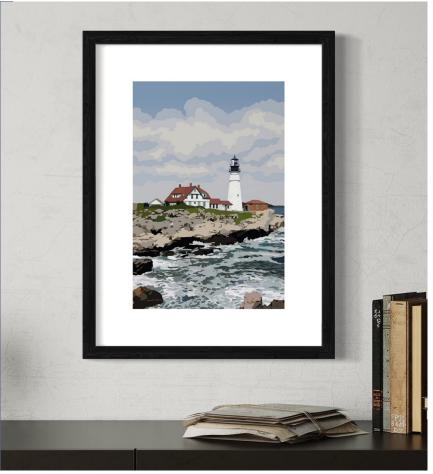

## Scenic Art Prints

All scenic art prints are using archival ink printed in-house on heavyweight Canon luster paper that resists both glare and fingerprints while offering great color saturation. Each print comes sleeved with a certificate of authenticity inserted in the back.

#### **AVAILABLE SIZES:**

6x9: mounted in a 9x12 in. acid-free white mat.

8x10: mounted in an 11x14 inch acid-free white mat. (Note, some of the artwork does get cut off as a result of this aspect ratio compared to the other print sizes).

Portland Head AP-PHL

Spring Point Ledge AP-SPL

Pemaquid Point AP-PPL

Marshall Point AP-MPL

Owls Head AP-OHL

Rockland Breakwater AP-RBL

Bass Harbor Head AP-BHH

West Quoddy AP-WQH