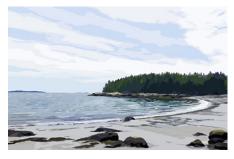

## Scenic Art Prints

All scenic art prints are using archival ink printed in-house on heavyweight Canon luster paper that resists both glare and fingerprints while offering great color saturation. Each print comes sleeved with a certificate of authenticity inserted in the back.

#### **AVAILABLE SIZES:**

6x9: mounted in a 9x12 in. acid-free white mat.

8x10: mounted in an 11x14 inch acid-free white mat. (Note, some of the artwork does get cut off as a result of this aspect ratio compared to the other print sizes).

8x12: mounted in a 12x16 inch acid-free white mat.

12x18 - printed on 13x19 paper with a half inch white border and mounted on a 13x19 inch backer board (no mat).

Nubble - Summer AP-NLS

Wood Island AP-WIL

Portland Head AP-PHL

Spring Point Ledge AP-SPL

Pemaquid Point AP-PPL

Marshall Point AP-MPL

Owls Head AP-OHL

Rockland Breakwater AP-RBL

Bass Harbor Head AP-BHH

West Quoddy AP-WQH

#### Scenic Art Prints

Ocean Path - Acadia AP-OPA

Jordan Pond - Acadia AP-JPA

Moonrise AP-MOON

Drakes Island Beach AP-DIB

Perkins Cove AP-PCO

Marginal Way (Ogunquit) AP-MWO

Great Wass Island AP-GWI

Buoys AP-BUOY

Birch Point Beach State Park
AP-BPSP

Belfast Bay Sunset AP-BBS

Dinghies AP-DING

Lobster Boats (Port Clyde) AP-PCLY