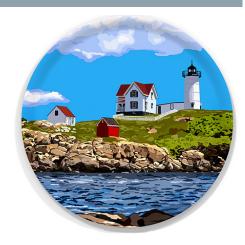

## Birchwood Trays

#### **New Product!**

Designed in Maine and made in Finland, these high quality lightweight trays are made of sheets of birchwood veneer sourced from certified sustainable forests.

#### Sizes & Pricing:

Medium: 8" x 11"
Large: 16.5" x 12.5"
Round: 15.7" diamete

Order minimum: 3 trays of the same size per design.

Note, due to the handmade nature of this product as well as overseas manufacturing, trays may take up to 3 weeks for delivery if not already in stock, so please plan accordingly.

## Tray Options

**NUBBLE LIGHT - SUMMER NLS-TRAY-MD** NLS-TRAY-LG NLS-TRAY-RD

**PEMAQUID POINT LIGHT** PPL-TRAY-MD PPL-TRAY-LG PPL-TRAY-RD

**BASS HARBOR HEAD LIGHT BHHL-TRAY-MD** BHHL-TRAY-LG BHHL-TRAY-RD