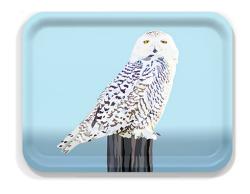

## Birchwood Trays

#### **New Product!**

Designed in Maine and made in Finland, these high quality lightweight trays are made of sheets of birchwood veneer sourced from certified sustainable forests.

## Tray Options

BARRED OWL BOWL-TRAY-MD BOWL-TRAY-LG BOWL-TRAY-RD

BLACK-CAPPED CHICKADEE BCC-TRAY-MD BCC-TRAY-LG BCC-TRAY-RD

NORTHERN CARDINAL NCAR-TRAY-MD NCAR-TRAY-LG NCAR-TRAY-RD

SNOWY OWL SOWL-TRAY-MD SOWL-TRAY-LG SOWL-TRAY-RD