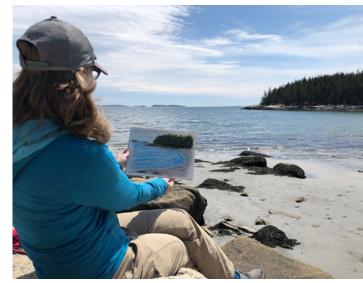

Danielle uses a stylus as her "paintbrush" and her computer screen as her "canvas" as she creates her digital artwork. Unlike traditional painting, she works in layers, starting with the foreground then moving backward, creating shapes that, when viewed together make up the entire finished piece. Artwork often starts as a rough sketch, as pictured to the right.