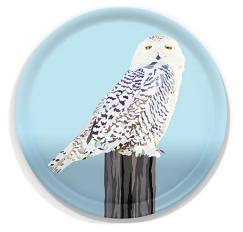

## Birchwood Trays

#### **New Product!**

Designed in Maine and made in Finland, these high quality lightweight trays are made of sheets of birchwood veneer sourced from certified sustainable forests.

## Tray Options

BARRED OWL BOWL-TRAY-MD BOWL-TRAY-LG BOWL-TRAY-RD

BLACK-CAPPED CHICKADEE BCC-TRAY-MD BCC-TRAY-LG BCC-TRAY-RD

NORTHERN CARDINAL NCAR-TRAY-MD NCAR-TRAY-LG NCAR-TRAY-RD

SNOWY OWL SOWL-TRAY-MD SOWL-TRAY-LG SOWL-TRAY-RD