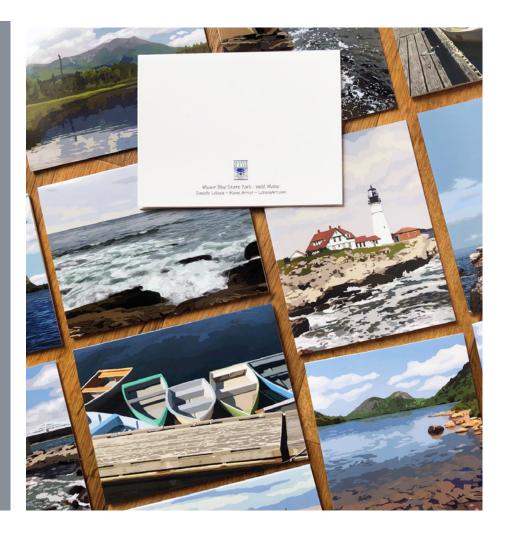

# Scenic Note Cards

Scenic cards are A2 size (4.25x5.5 in) printed on a smooth, heavyweight card stock with a glossy finish. All cards are labeled with artist information, location, and Maine Made logo on the back. Cards are blank inside.

Individually packaged in a protective plastic sleeve with white envelope. Cards and envelopes can be shipped without plastic if preferred.

Minimum quantity: 6 per design.

See page 10 for design options.

## Scenic Note Card Options

Belfast Bay Sunset NC-BBS

Great Wass Island NC-GWI

Marginal Way NC-MWO

Port Clyde NC-PCLY

Birch Point Beach SP NC-BPSP

Dinghies NC-DING

Mount Katahdin NC-KAT